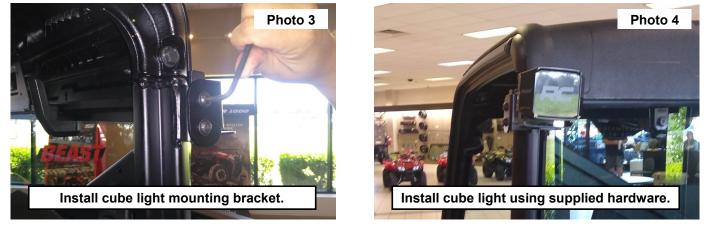

## INSTALLATION INSTRUCTONS

- 1. Remove the stock bolt holding the door-net. See Photo 1.
- 2. Insert the supplied flag nut behind the door-net mounting holes. See Photo 2.

- 3. Install the cube light mounting bracket using the supplied 5/16-18x1 button head bolts. Tighten using a 3/16" Allen wrench. **See Photo 3**. The door net can be reinstalled.
- 4. Install the cube like using the hardware supplied with the light. See Photo 4.