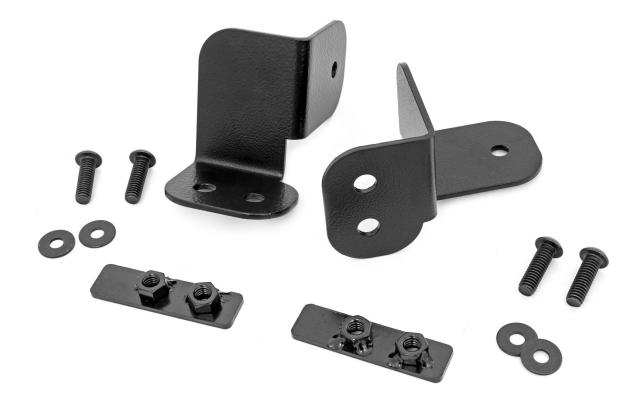

Kit Content: Driver Light Mounting Bracket x1 Pass Light Mounting Bracket x1

**Tools Needed:** 3/16 Allen Wrench

Hardware Included: 5/16-18x1 Button Head Bolt x4 6MM Flat Washer x4 Flag Nut x2