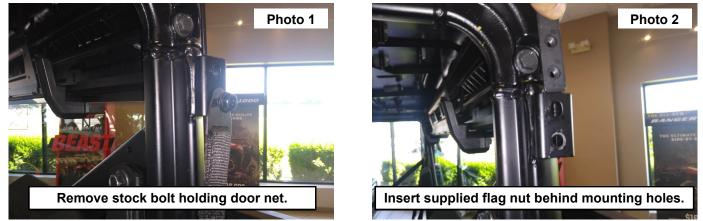

## INSTALLATION INSTRUCTONS

- 1. Remove the stock bolt holding the door-net. See Photo 1.
- 2. Insert the supplied flag nut behind the door-net mounting holes. See Photo 2.

- 3. Install the cube light mounting bracket using the supplied 5/16-18x1 button head bolts. Tighten using a 3/16" Allen wrench. **See Photo 3**. The door net can be reinstalled.
- 4. Install the cube like using the hardware supplied with the light. See Photo 4.