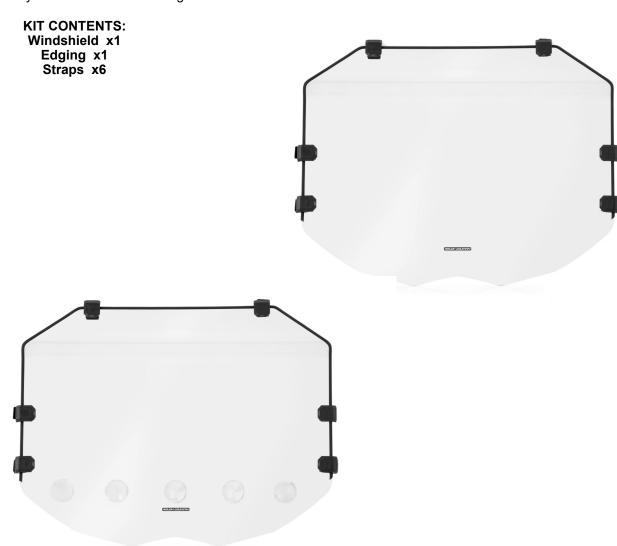

## CAN-AM 2017-20 Maverick X3 Full Windshield

Thank you for choosing Rough Country for all your vehicle needs.

Please read instructions before beginning installation. Check the kit hardware against the kit contents shown below. Be sure you have all needed parts and know where they go.