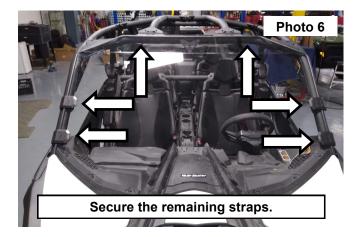

8. Secure the windshield using the remaining straps. See Photo 6.

By purchasing any item sold by Rough Country, LLC, the buyer expressly warrants that he/she is in compliance with all applicable, State, and Local laws and regulations regarding the purchase, ownership, and use of the item. It shall be the buyers responsibility to comply with all Federal, State and Local laws governing the sales of any items listed, illustrated or sold. The buyer expressly agrees to indemnify and hold harmless Rough Country, LLC for all claims resulting directly or indirectly from the purchase, ownership, or use of the items.