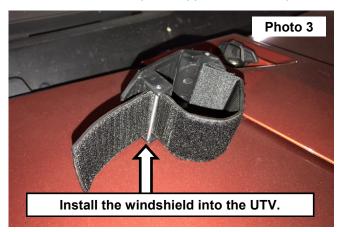

- 4. Place the windshield onto the front of the UTV.
- 5. NOTE: How the strap is wrapped behind the pin and install the strap onto the UTV. See Photo 3.

- 6. Tuck the strap into the windshield. See Photo 4.
- 7. Secure by finishing the wrap around the strap. See Photo 5.