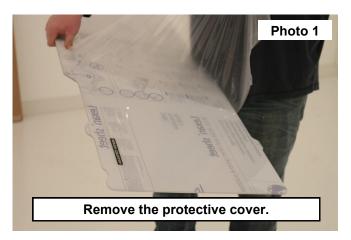

## **INSTALLATION INSTRUCTONS**

- 1. Clean the surface of the UTV that the windshield will be applied to.
- 2. Remove the protective cover from the windshield. See Photo 1.
- Install the rubber window edging around the sides and the top of the windshield. Trim any access edging from the window. See Photo 2.