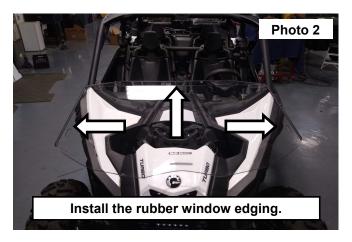

## **INSTALLATION INSTRUCTONS**

- 1. Clean the surface of the UTV that the windshield will be applied to.
- 2. Remove the protective cover from the windshield. See Photo 1.
- Install the rubber window edging around the sides and the top of the windshield. Trim any access edging from the window. See Photo 2.