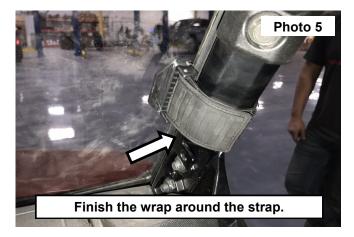

- 4. Place the windshield onto the front of the UTV.
- 5. NOTE: How the strap is wrapped behind the pin and install the strap onto the UTV. See Photo 3.

- 6. Tuck the strap into the windshield. See Photo 4.
- 7. Secure by finishing the wrap around the strap. See Photo 5.