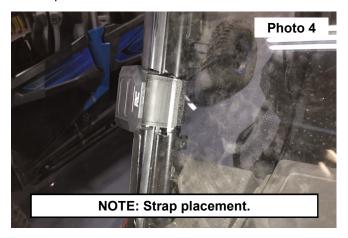

- 4. Place the windshield onto the front of the UTV.
- 5. NOTE: How the strap is wrapped behind the pin and install the strap onto the UTV. See Photo 3.

- 6. Tuck the strap into the windshield. See Photo 4.
- 7. Secure by finishing the wrap around the strap. See Photo 5.