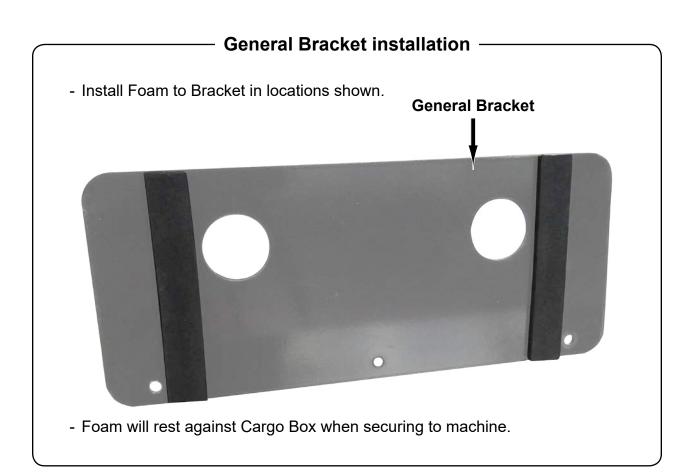

### - Separate Knob and Mount from Jug.

IN-UJM-P-RAN1K

- Install Foam to Bracket in locations shown.

- Secure Mount to Bracket.

- Place Bracket into desired holes in Cargo Box. Do not tighten Tie Downs.