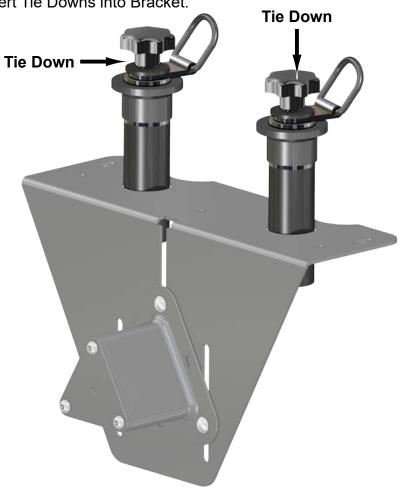

### - Separate Knob and Mount from Jug.

IN-UJM-P-RAN1K

- Install Foam to Bracket in locations shown.

- Secure Mount to Bracket.

- Place Bracket into desired holes in Cargo Box. Do not tighten Tie Downs.