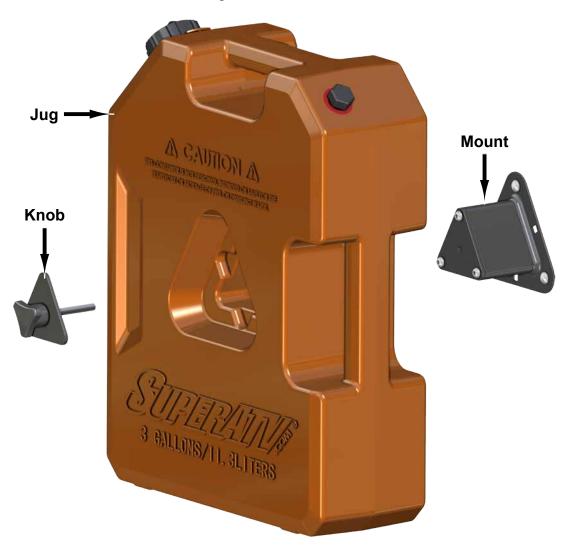

### - Separate Knob and Mount from Jug.

IN-UJM-P-RAN1K

- Install Foam to Bracket in locations shown.

- Secure Mount to Bracket.

- Place Bracket into desired holes in Cargo Box. Do not tighten Tie Downs.

### Jug must be empty when performing following steps:

- Place Jug onto Mount.
- Position Mount and Jug so that Jug sets flat on Cargo Box floor.
- Remove Jug from Mount.
- Remove Bracket from Cargo Box and tighten Mount hardware.
- Reinstall Bracket to Cargo Box and tighten Tie Downs.

- Secure Jug to Mount with previously removed Knob.