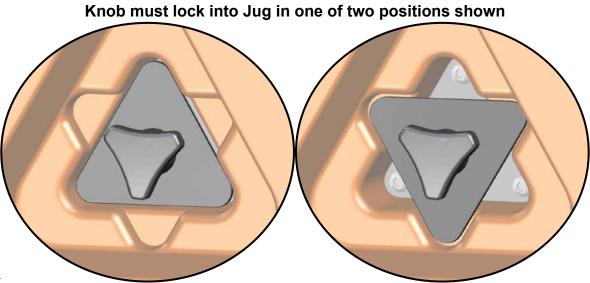

### Jug must be empty when performing following steps:

- Place Jug onto Mount.
- Position Mount and Jug so that Jug sets flat on Cargo Box floor.
- Remove Jug from Mount.
- Remove Bracket from Cargo Box and tighten Mount hardware.
- Reinstall Bracket to Cargo Box and tighten Tie Downs.

- Secure Jug to Mount with previously removed Knob.