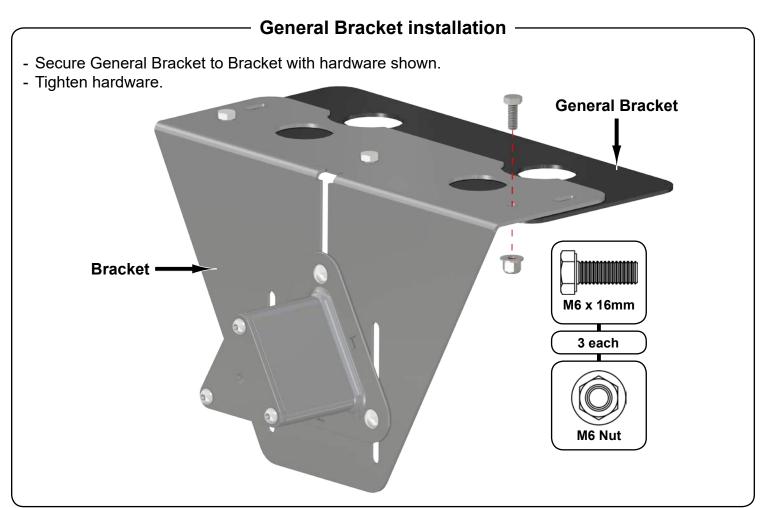

### - Separate Knob and Mount from Jug.

IN-UJM-P-RAN1K

- Install Foam to Bracket in locations shown.

- Secure Mount to Bracket.

- Place Bracket into desired holes in Cargo Box. Do not tighten Tie Downs.