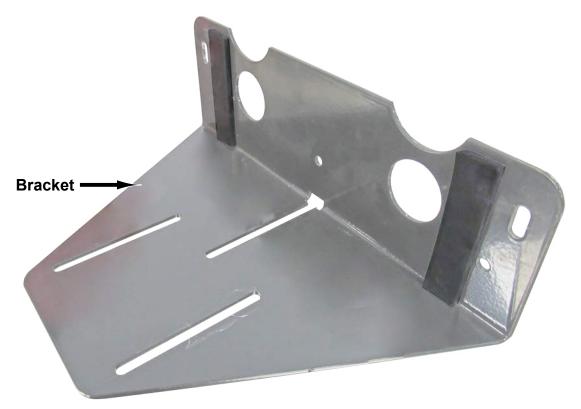

### - Separate Knob and Mount from Jug.

IN-UJM-P-RAN1K

- Install Foam to Bracket in locations shown.

- Secure Mount to Bracket.

- Place Bracket into desired holes in Cargo Box. Do not tighten Tie Downs.