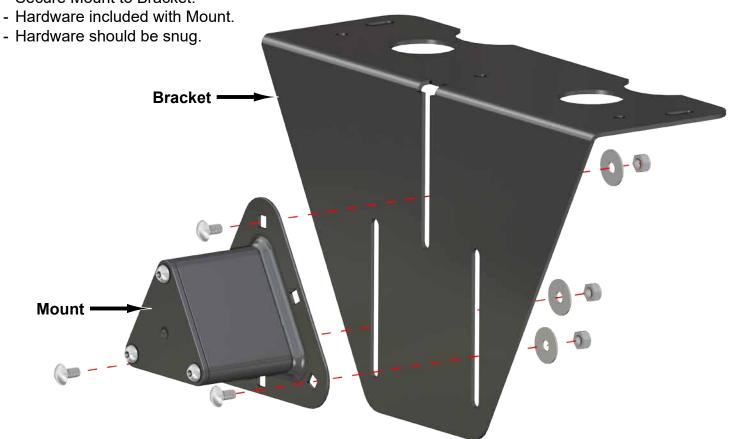

### - Separate Knob and Mount from Jug.

IN-UJM-P-RAN1K

- Install Foam to Bracket in locations shown.

- Secure Mount to Bracket.

- Place Bracket into desired holes in Cargo Box. Do not tighten Tie Downs.