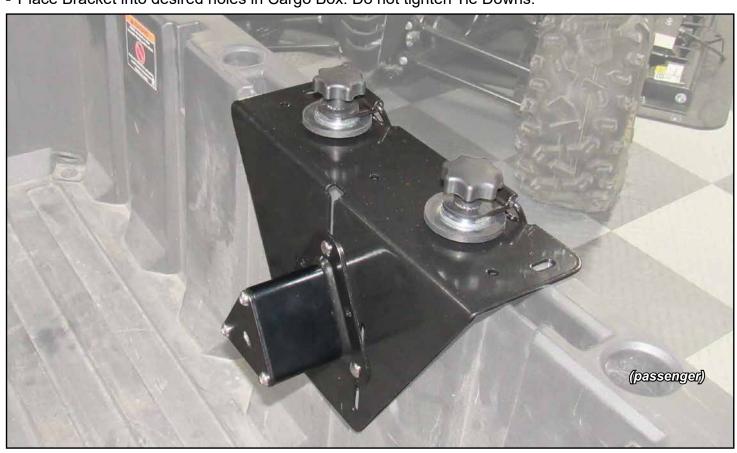

### Jug must be empty when performing following steps:

- Place Jug onto Mount.
- Position Mount and Jug so that Jug sets flat on Cargo Box floor.
- Remove Jug from Mount.
- Remove Bracket from Cargo Box and tighten Mount hardware.
- Reinstall Bracket to Cargo Box and tighten Tie Downs.

- Secure Jug to Mount with previously removed Knob.