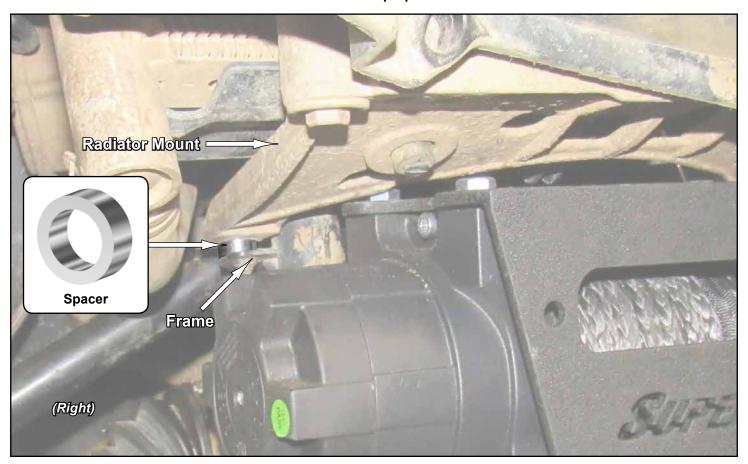

- Depending on Winch, Fairlead Adapter may need to be installed to Mount; use hardware shown.

IN-WM-P-SPTXP-001 5

Interference between Radiator Mount and Winch Mount may occur on some machines. Install provided Spacers to locations shown for proper clearance.