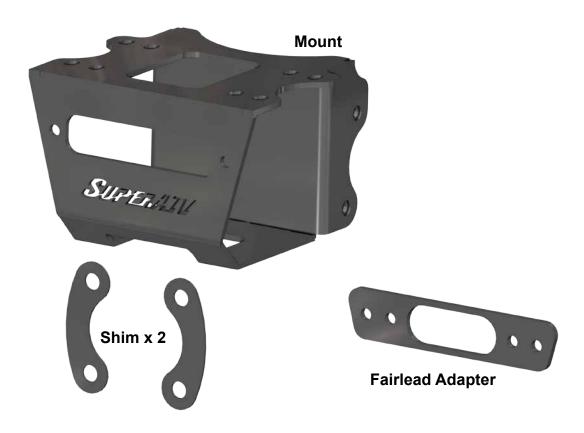

- Depending on Winch, Fairlead Adapter may need to be installed to Mount; use hardware shown.

IN-WM-P-SPTXP-001 5

Interference between Radiator Mount and Winch Mount may occur on some machines. Install provided Spacers to locations shown for proper clearance.