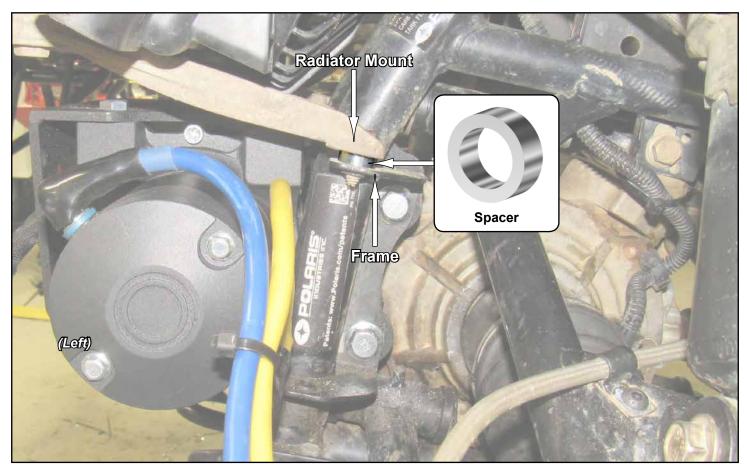

- Depending on Winch, Fairlead Adapter may need to be installed to Mount; use hardware shown.

IN-WM-P-SPTXP-001 5

Interference between Radiator Mount and Winch Mount may occur on some machines. Install provided Spacers to locations shown for proper clearance.