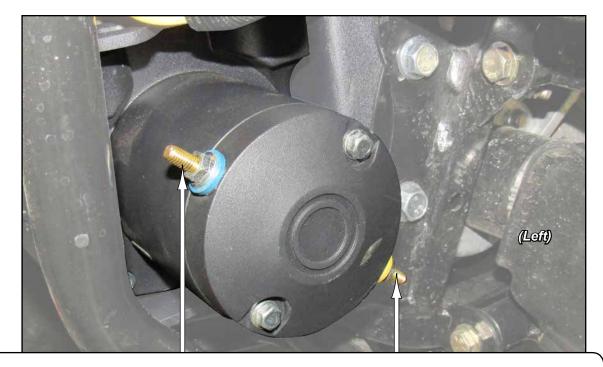

- Depending on Winch, Fairlead Adapter may need to be installed to Mount; use hardware shown.

IN-WM-P-SPTXP-001 5

Interference between Radiator Mount and Winch Mount may occur on some machines. Install provided Spacers to locations shown for proper clearance.