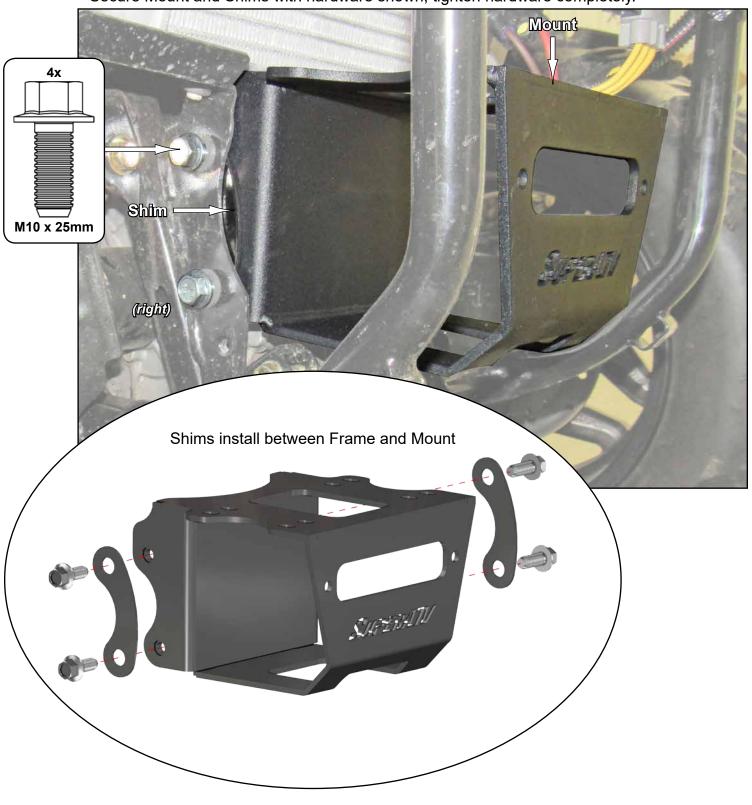

7hank You

For Choosing

- Secure Mount and Shims with hardware shown; tighten hardware completely.

IN-WM-P-SPTXP-001

- Ensure that Lugs on Winch do not interfere with any part of machine. Winch may need to be installed from opposite side of machine for Lug clearance.
- Verify that Rope is in position to pull from top; unspool Rope and correct if required.