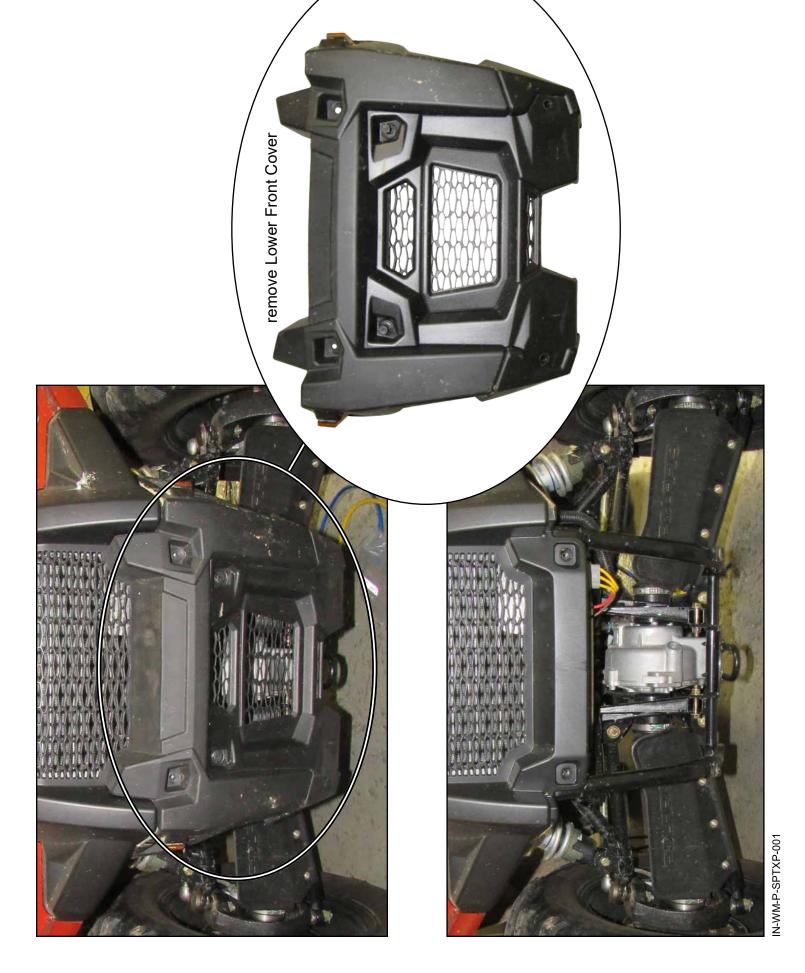

## INSTALLATION INSTRUCTIONS

Winch Mount: for Polaris Sportsman XP®

Winch not included; shown for illustration only.