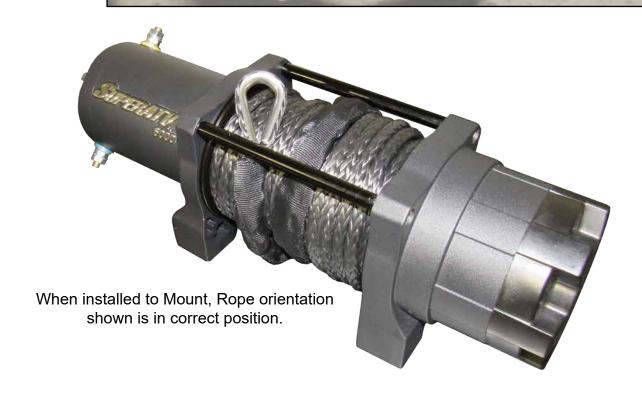

7hank You

For Choosing

- Secure Mount and Shims with hardware shown; tighten hardware completely.

IN-WM-P-SPTXP-001

- Ensure that Lugs on Winch do not interfere with any part of machine. Winch may need to be installed from opposite side of machine for Lug clearance.
- Verify that Rope is in position to pull from top; unspool Rope and correct if required.