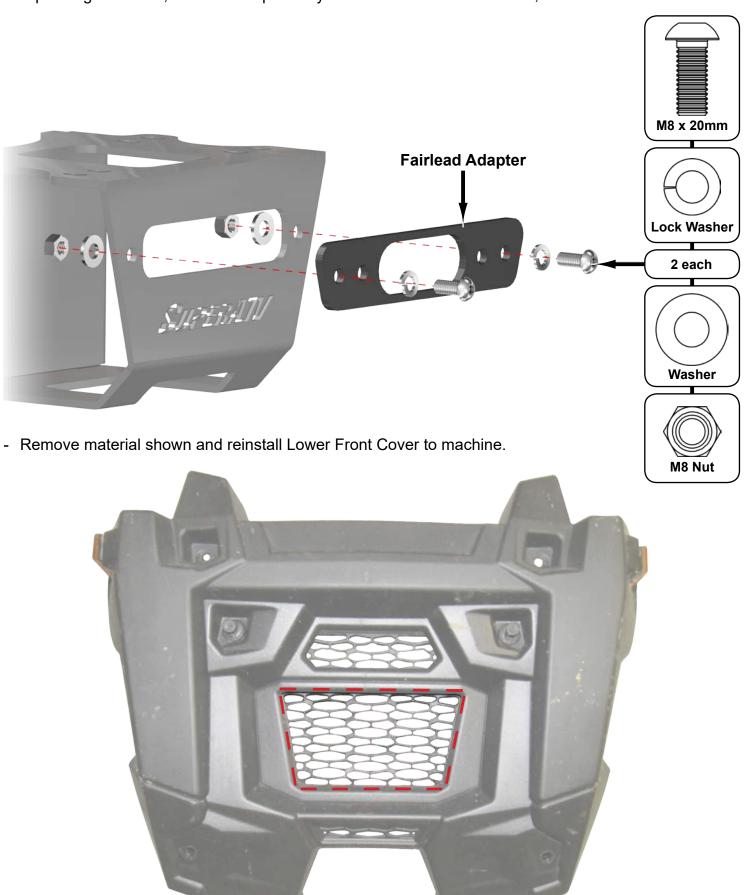

- Depending on Winch, Fairlead Adapter may need to be installed to Mount; use hardware shown.

IN-WM-P-SPTXP-001 5

Interference between Radiator Mount and Winch Mount may occur on some machines. Install provided Spacers to locations shown for proper clearance.