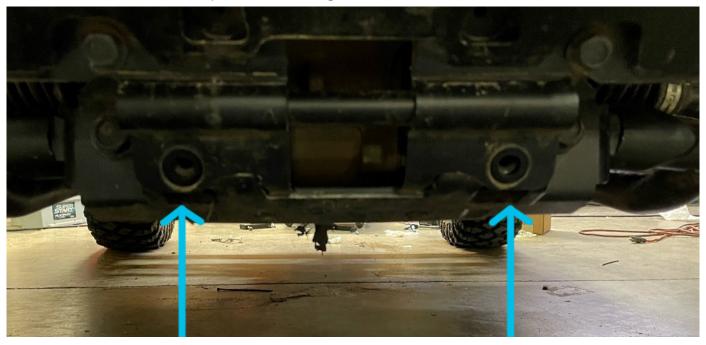

#### **INSTALLATION INSTRUCTIONS**

1. Remove the two front bumper M10 Bolts. Figure 1

- 2. Place Mount up to machine and loosely connect provided M10 Hardware.
- 3. Place MA11708-2 Brackets over the frame and connect the 3/8 16x1.5" hardware. Figure 2