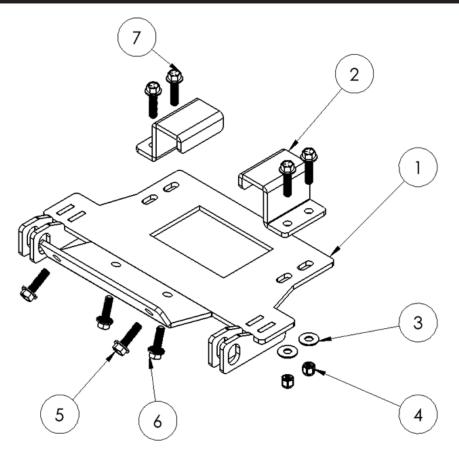

#### **PARTS LIST**

Please verify that all hardware and parts are included in your package.

| Part# | Qty | Item Description                   |
|-------|-----|------------------------------------|
| 1     | 1   | MA11708-1                          |
| 2     | 4   | MA11708-2                          |
| 3     | 4   | 3/8 Washer                         |
| 4     | 4   | 3/8 - 16 Nylock Nut                |
| 5     | 2   | M10-1.5x35mm Serrated Flange Bolt  |
| 6     | 2   | 3/8 - 16x1.25 Serrated Flange Bolt |
| 7     | 4   | 3/8 - 16x1.5 Serrated Flange Bolt  |

#### **INSTALLATION INSTRUCTIONS**

1. Remove the two front bumper M10 Bolts. Figure 1

- 2. Place Mount up to machine and loosely connect provided M10 Hardware.
- 3. Place MA11708-2 Brackets over the frame and connect the 3/8 16x1.5" hardware. Figure 2

## Polaris Xpedition Plow Mount **MA11708**

4. Use the 3/8 - 16x1.25 Serrated flange bolt to secure the mount to the frame. Figure 3