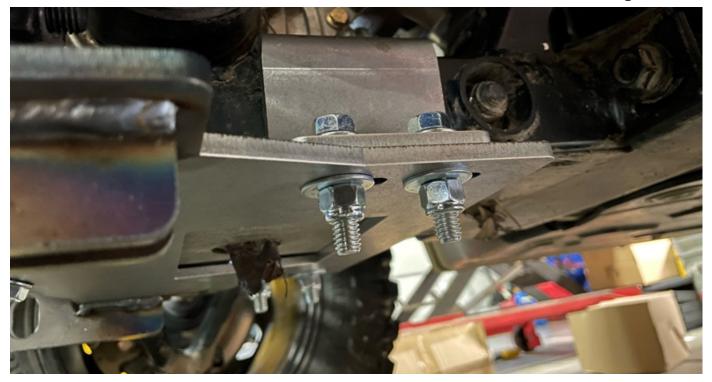

#### **INSTALLATION INSTRUCTIONS**

1. Remove the two front bumper M10 Bolts. Figure 1

- 2. Place Mount up to machine and loosely connect provided M10 Hardware.
- 3. Place MA11708-2 Brackets over the frame and connect the 3/8 16x1.5" hardware. Figure 2