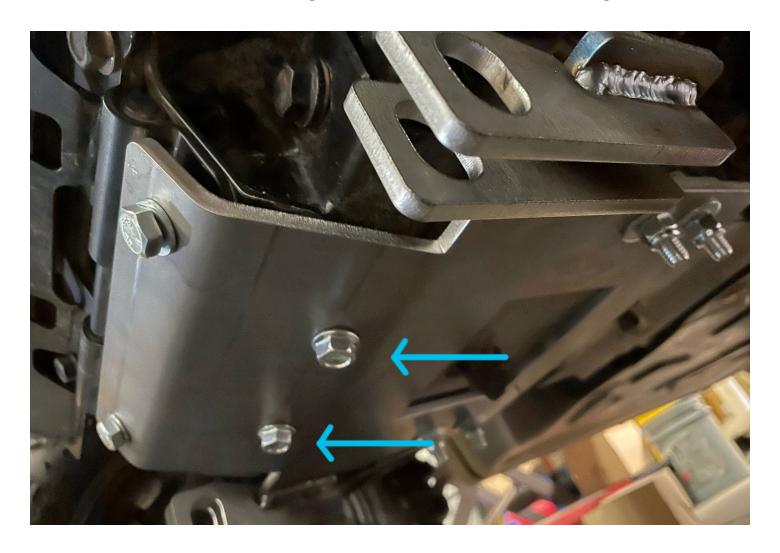

## Polaris Xpedition Plow Mount **MA11708**

4. Use the 3/8 - 16x1.25 Serrated flange bolt to secure the mount to the frame. Figure 3