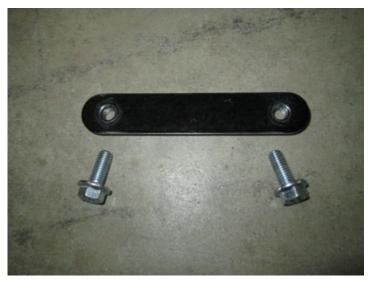

• Fasten the upper portion of the bumper to the car using the supplied M8 bolts [ITEM 2] and upper mount PEM nut plate assembly [ITEM 3]. The upper mount PEM nut plate assembly will go behind the mounting bracket on the chassis (or behind the adapter plate for 2014 model vehicle applications). Do not fully tighten.

## **HARDWARE KIT**

| ITEM NO. | PART NUMBER | DESCRIPTION                         | QTY. |
|----------|-------------|-------------------------------------|------|
| 1        | P141032-15  | LOWER MOUNTING BRACKET ASSEMBLY     | 1    |
| 2        | HDWB0017    | BOLT, M8 X 1.25 X 20MM FLANGED HEAD | 6    |
| 3        | P141032-18  | UPPER MOUNT PEM NUT PLATE ASSEMBLY  | 1    |
| 4        | P141032-21  | 2014 ADAPTER PLATE ASM              | 1    |
| 5        | HDWW0009    | WASHER, M8, FLAT ZINC, LARGE        | 2    |