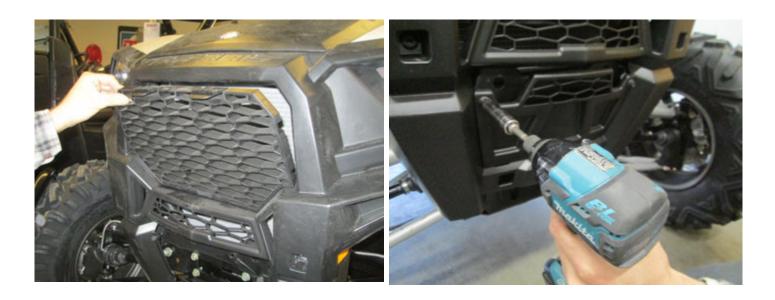

## **Installation Instructions**

• Remove the stock plastic grill by pulling down on the upper tabs and pulling out. Then, remove the lower plastic guard by unfastening the (2) stock M6 screws.

• If you are installing on a 2014 model vehicle, you will need to install the adapter plate [Item 4] using the supplied M8 bolts [Item 2] and M8 washers [Item 5]. Make sure the flanges on the plate face outward and the inner holes are offset towards the bottom when installed.