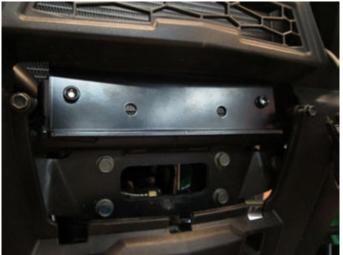

 Have another person hold the bumper in place while you work with the hardware.

• Fasten the lower portion of the bumper to the car using the supplied lower mounting bracket assembly [ITEM 1] and M8 bolts [ITEM 2]. The lower mounting bracket assembly will go behind the mounting bracket on the chassis. Do not fully tighten.

• Fasten the upper portion of the bumper to the car using the supplied M8 bolts [ITEM 2] and upper mount PEM nut plate assembly [ITEM 3]. The upper mount PEM nut plate assembly will go behind the mounting bracket on the chassis (or behind the adapter plate for 2014 model vehicle applications). Do not fully tighten.