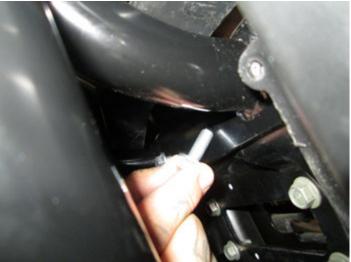

 Have another person hold the bumper in place while you work with the hardware.

• Fasten the lower portion of the bumper to the car using the supplied lower mounting bracket assembly [ITEM 1] and M8 bolts [ITEM 2]. The lower mounting bracket assembly will go behind the mounting bracket on the chassis. Do not fully tighten.

• Fasten the upper portion of the bumper to the car using the supplied M8 bolts [ITEM 2] and upper mount PEM nut plate assembly [ITEM 3]. The upper mount PEM nut plate assembly will go behind the mounting bracket on the chassis (or behind the adapter plate for 2014 model vehicle applications). Do not fully tighten.