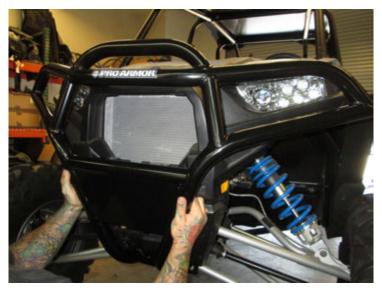

 Have another person hold the bumper in place while you work with the hardware.

• Fasten the lower portion of the bumper to the car using the supplied lower mounting bracket assembly [ITEM 1] and M8 bolts [ITEM 2]. The lower mounting bracket assembly will go behind the mounting bracket on the chassis. Do not fully tighten.

• Fasten the upper portion of the bumper to the car using the supplied M8 bolts [ITEM 2] and upper mount PEM nut plate assembly [ITEM 3]. The upper mount PEM nut plate assembly will go behind the mounting bracket on the chassis (or behind the adapter plate for 2014 model vehicle applications). Do not fully tighten.

- Adjust the alignment of the bumper so that it is level relative to the body of the car and the headlights are not obstructed.

  Once you are satisfied with the placement of the bumper, go ahead and fully tighten all hardware.
- Lastly, reinstall the stock plastic grill and lower plastic guard. Installation is now complete.