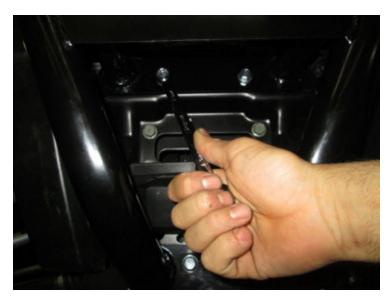

• Fasten the upper portion of the bumper to the car using the supplied M8 bolts [ITEM 2] and upper mount PEM nut plate assembly [ITEM 3]. The upper mount PEM nut plate assembly will go behind the mounting bracket on the chassis (or behind the adapter plate for 2014 model vehicle applications). Do not fully tighten.