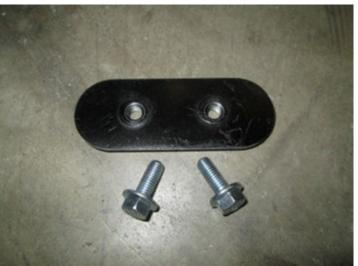

 Have another person hold the bumper in place while you work with the hardware.

• Fasten the lower portion of the bumper to the car using the supplied lower mounting bracket assembly [ITEM 1] and M8 bolts [ITEM 2]. The lower mounting bracket assembly will go behind the mounting bracket on the chassis. Do not fully tighten.

## **HARDWARE KIT**

| ITEM NO. | PART NUMBER | DESCRIPTION                         | QTY. |
|----------|-------------|-------------------------------------|------|
| 1        | P141032-15  | LOWER MOUNTING BRACKET ASSEMBLY     | 1    |
| 2        | HDWB0017    | BOLT, M8 X 1.25 X 20MM FLANGED HEAD | 6    |
| 3        | P141032-18  | UPPER MOUNT PEM NUT PLATE ASSEMBLY  | 1    |
| 4        | P141032-21  | 2014 ADAPTER PLATE ASM              | 1    |
| 5        | HDWW0009    | WASHER, M8, FLAT ZINC, LARGE        | 2    |