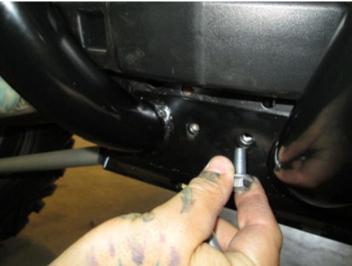

 Have another person hold the bumper in place while you work with the hardware.

• Fasten the lower portion of the bumper to the car using the supplied lower mounting bracket assembly [ITEM 1] and M8 bolts [ITEM 2]. The lower mounting bracket assembly will go behind the mounting bracket on the chassis. Do not fully tighten.

• Fasten the upper portion of the bumper to the car using the supplied M8 bolts [ITEM 2] and upper mount PEM nut plate assembly [ITEM 3]. The upper mount PEM nut plate assembly will go behind the mounting bracket on the chassis (or behind the adapter plate for 2014 model vehicle applications). Do not fully tighten.