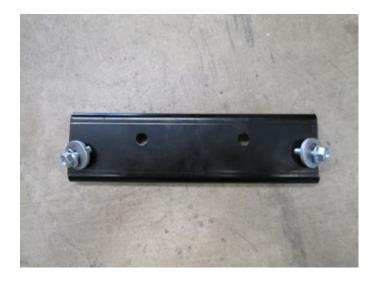

 Have another person hold the bumper in place while you work with the hardware.

• Fasten the lower portion of the bumper to the car using the supplied lower mounting bracket assembly [ITEM 1] and M8 bolts [ITEM 2]. The lower mounting bracket assembly will go behind the mounting bracket on the chassis. Do not fully tighten.

## **HARDWARE KIT**

| ITEM NO. | PART NUMBER | DESCRIPTION                         | QTY. |
|----------|-------------|-------------------------------------|------|
| 1        | P141032-15  | LOWER MOUNTING BRACKET ASSEMBLY     | 1    |
| 2        | HDWB0017    | BOLT, M8 X 1.25 X 20MM FLANGED HEAD | 6    |
| 3        | P141032-18  | UPPER MOUNT PEM NUT PLATE ASSEMBLY  | 1    |
| 4        | P141032-21  | 2014 ADAPTER PLATE ASM              | 1    |
| 5        | HDWW0009    | WASHER, M8, FLAT ZINC, LARGE        | 2    |